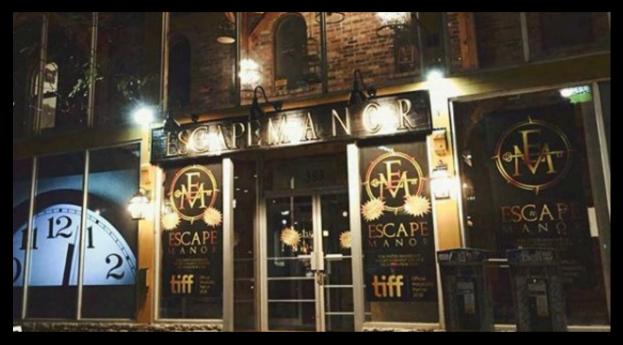

#### **Location Location Location**

Escape Manor is situated downtown in the heart of the Entertainment District on King West (between Blue Jays Way & Spadina). Easily accessible by all transit and conveniently surrounded by multiple hotels and ample parking.